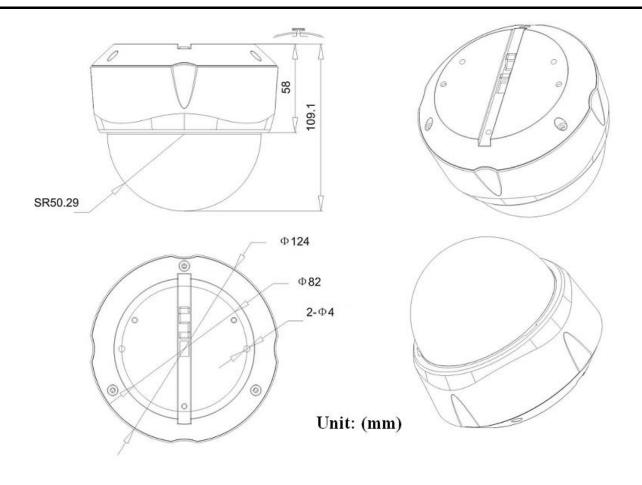

## 2. Specifications

| Parameter Model             | DS-2CC511P (N)-A                                        |
|-----------------------------|---------------------------------------------------------|
| Image Sensor                | 1/3 inch SONY Super HAD CCD                             |
| Signal System               | PAL/NTSC                                                |
| Effective Pixels            | PAL: 752 (H) × 582 (V) NTSC: 768 (H) × 494 (V)          |
| Min. Illumination           | 0.1Lux @ F1.2                                           |
| Electronic Shutter Speed    | 1/50 (60)s to 1/100,000s                                |
| Lens                        | 3.5~9mm Auto Iris Lens (2.8-11mm auto iris lens option) |
| Day & Night                 | Electronic                                              |
| Horizontal Adjustment Range | 0°~355°                                                 |
| Vertical Adjustment Range   | 0°- 90°                                                 |
| Horizontal Resolution (TVL) | 480 TVL                                                 |
| Synchronization             | Internal synchronization                                |
| Video Output                | 1Vp-p Composite Output (75Ω/BNC)                        |
| S/N Ratio                   | More than 48dB                                          |
| White Balance               | Auto                                                    |
| BLC                         | ON/OFF                                                  |
| Power Supply                | 24VAC / 12VDC, ±10%                                     |
| Working Temperature         | -10°C ~ 60°C (14°F ~ 140°F)                             |
| Power Consumption           | 3.5W MAX                                                |
| Dimension (mm)              | φ124 × 109.1                                            |
| Weight                      | 400g                                                    |

### 3. Dimension